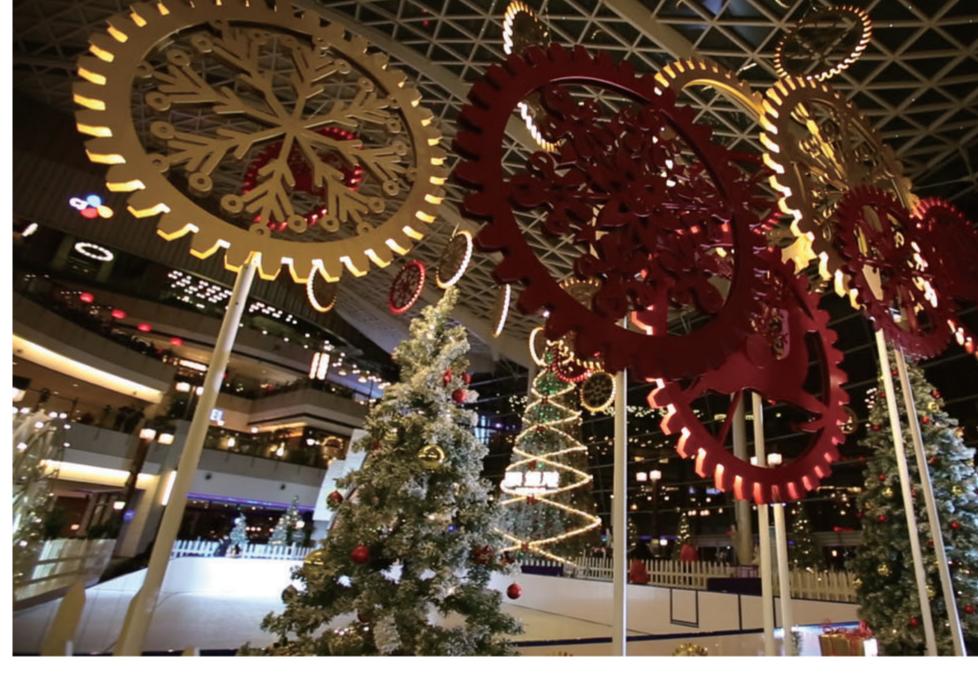

#### INDIGO / CHRISTMAS 2014 A WARM HEARTED TRAVEL

⊖ Beijing 🛛 🛆 Indigo

♦ December 2014

Indigo - Christmas 2014. Christmas is a key period that happens once a year. At indigo it represents a time when gifts are exchanged and families get together to celebrate the holidays. With many common linked themes from santa,reindeer and Christmas trees, to joy and jingles. Participants in this years activities can expect to take away something more memorable and grow their self journey. Achieved through the common themes of Art, Family, Music and Drama.

This concept takes its main inspiration from the classical elements of christmas and the iconic image of the Reindeer. This stunning creature is majestic and leads santa's sleigh, it incapsulates the imagery of christmas and immediately demonstrates in the eye of the viewer a traditional christmas. In Norway early huntsmen carved images of reindeer as a symbol of force and power and so they are chosen as a force of power to represent the image of Christmas in this concept.

Indigo - Christmas 2014 / Beijing

Indigo - Christmas 2014 / Beijing

Indigo - Christmas 2014 / Beijing

Brand Head Showreel

🔪 www.brandhead.com.cn