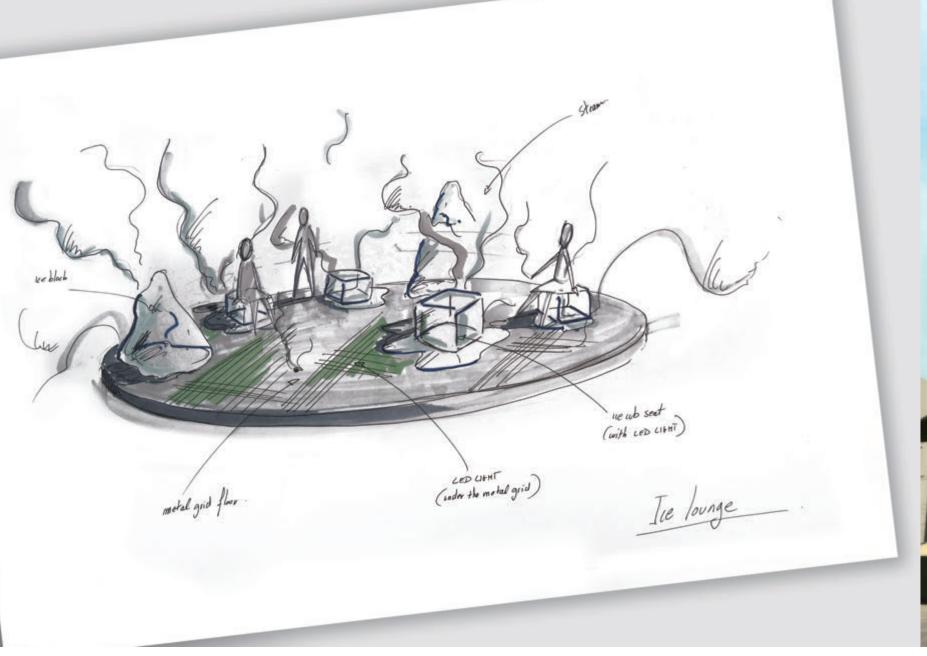

#### TAIKOO LI / SUMMER 2014 UTOPIA

○ Beijing △ SWIRE PROPERTIES

RTIES 🔷 June 2014

Utopia - Taikoo Li Sanlitun. Utopia is a model for perfection, achieving a harmonious balance between nature and people, an ideal society. All aspects of life and living are influenced by this idea. Utopia is a place, which once entered, you will never want to leave.

Perfect entertainment, shopping, and food is at your disposal. Enjoy the calm and quiet. Watch and Listen to the water dance down the Terrace Ridge. Soak your feet in the Geyser Falls. Cool down in the Arctic Chasm. Witness The Cascades incredible display of natural beauty.