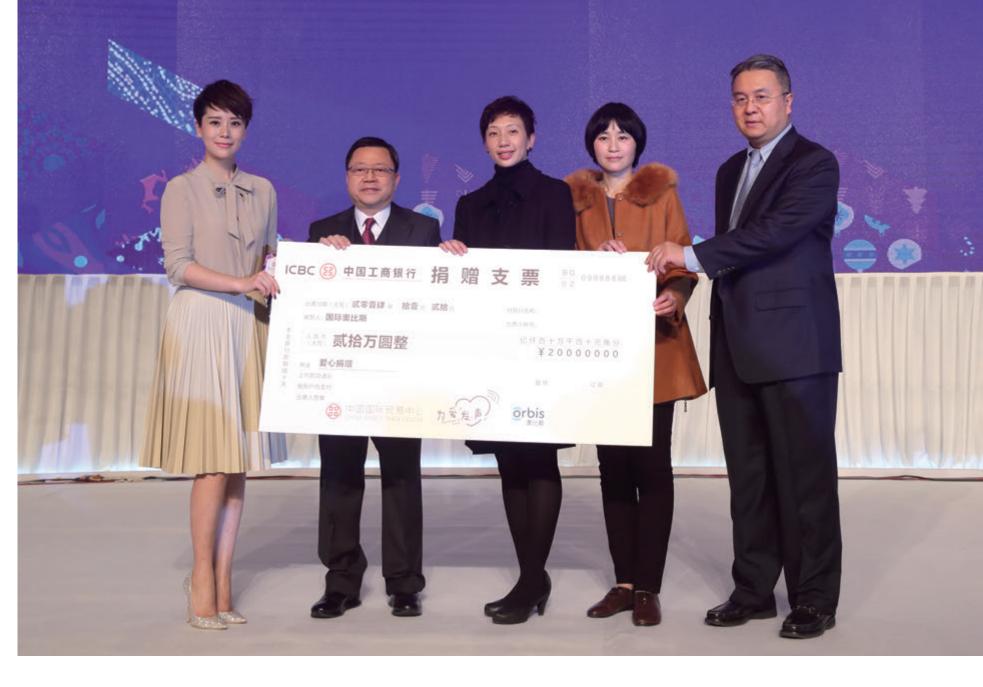

On November 20th, the 2014 "Power of Voice" Charity Night, and the China World Trade Center Christmas Lighting Ceremony was held in China World Hotel Summit Wing. Collaborating with the Orbis and The Actress Hai Qing, organized by Brand Head, the event closed in grandiose fashion. Brand Head also garnered supports from celebrities including film star Jacky Chen, Olympic medalist Liu Xuan and singer Richie Jen also joint forces in voicing their support for the event, encouraging communities to share the ideals of the "30 Seconds for The Power of Voice" to help visually impaired children experience the world's sunshine.