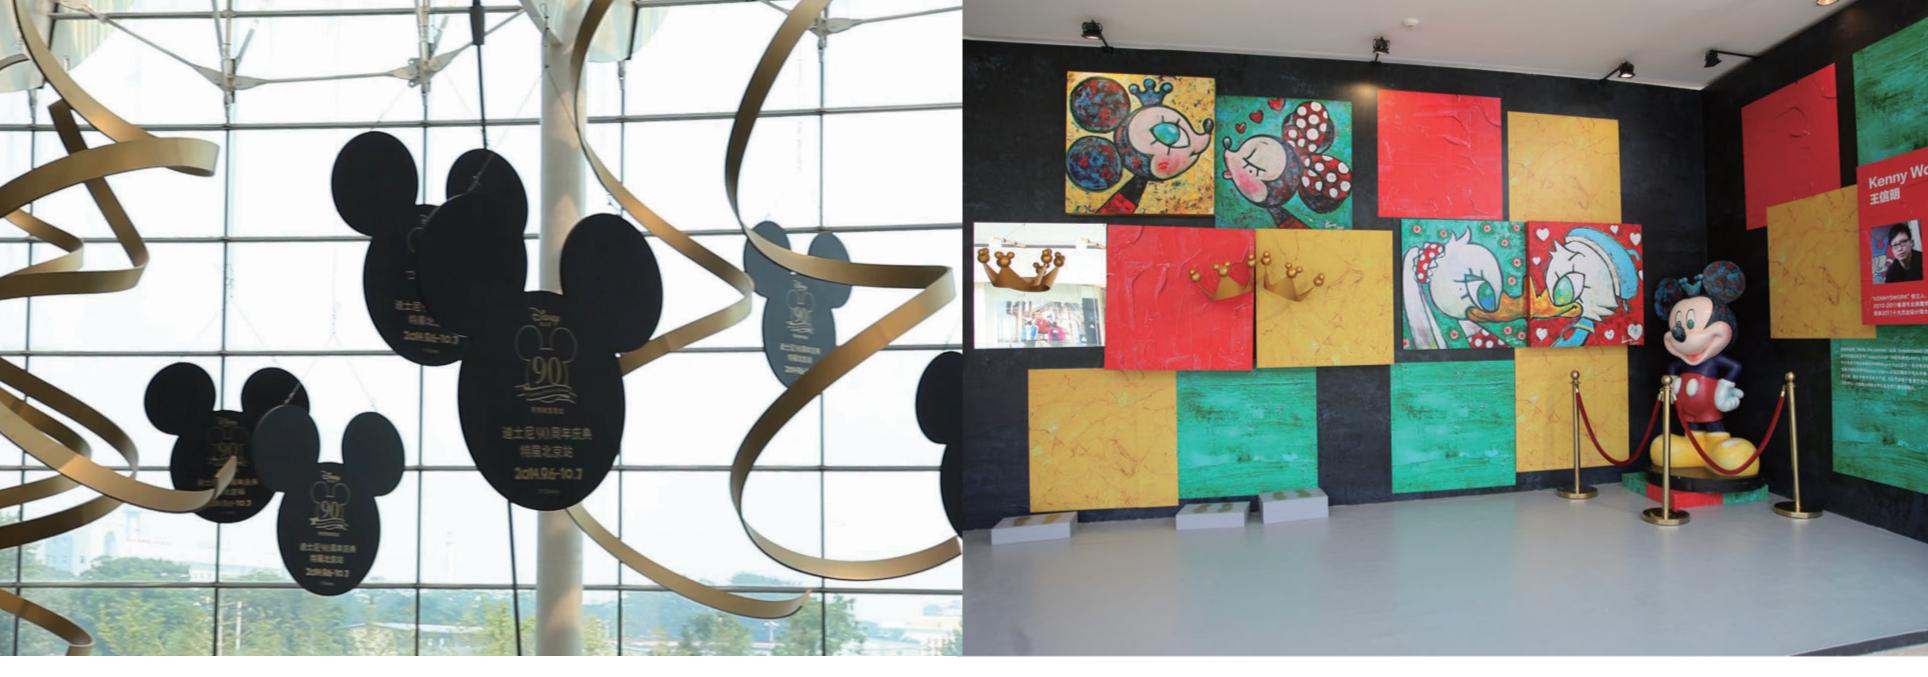

#### INDIGO / DISNEY DISENY 90TH ANNIVERSARY EXHIBITION

 $\odot$  Beijing  $\bigtriangleup$  SWIRE PROPERTIES

S 💠 August 2014

Disney 90th Anniversary exhibition. Disney super stars Mickey and Minnie have come to Indigo! To celebrate the company's 90th anniversary, Disney brought an exciting exhibitionto INDIGO shopping mall; for the first time in North China. Indigo entrusted Brand Head's professional perspective on design and construction.

The month-long exhibition was held from September 6th to October 7th, a time during which INDIGO mall was transformed into a Disney-themed wonderland, where the whole family could enjoya fairy-tale experience. Beside the exhibition, INDIGO arranged for Disney super stars to meet and greet customers during through the holidays.

For more information on this project, Please scan the QR code. Indigo Disney 2014 / Beijing

Indigo Disney 2014 / Beijing

Indigo Disney 2014 / Beijing

Indigo Disney 2014 / Beijing

Indigo Disney 2014 / Beijing