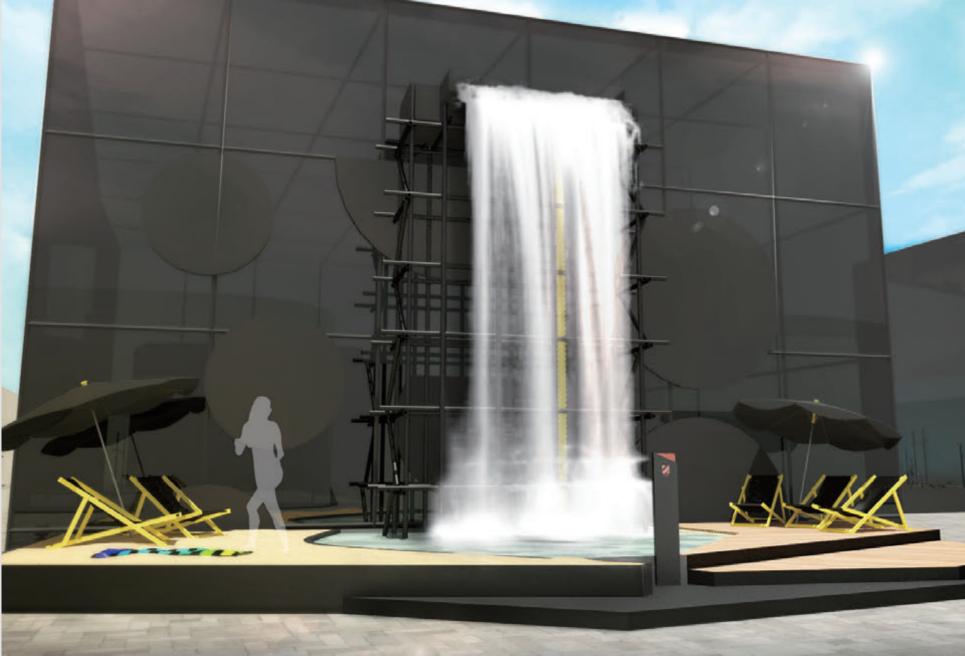

#### TAIKOO LI / SUMMER 2014 UTOPIA

○ Beijing △ SWIRE PROPERTIES

RTIES 🔷 June 2014

Utopia - Taikoo Li Sanlitun. Utopia is a model for perfection, achieving a harmonious balance between nature and people, an ideal society. All aspects of life and living are influenced by this idea. Utopia is a place, which once entered, you will never want to leave.

Perfect entertainment, shopping, and food is at your disposal. Enjoy the calm and quiet. Watch and Listen to the water dance down the Terrace Ridge. Soak your feet in the Geyser Falls. Cool down in the Arctic Chasm. Witness The Cascades incredible display of natural beauty.