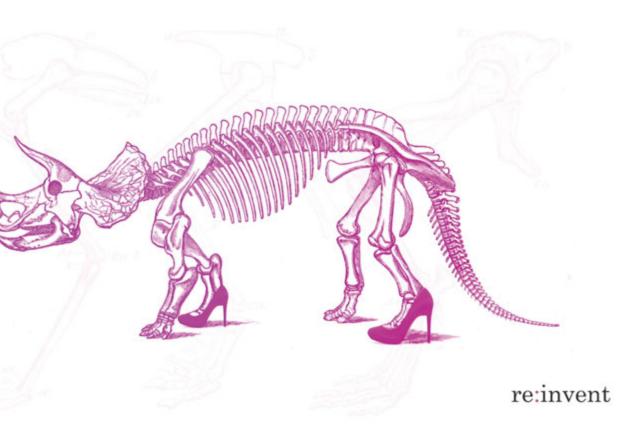

#### IN CENTER / CHRISTMAS 2014 REINVENT

○ Beijing △ IN Center

♦ December 2014

IN Center Reinvent. This year, the famous brand Yintai gave a new name to its prestigious shopping mal, IN Center/ IN 01. When they requested us a design proposal for their Christmas holiday decorations, we instantly thought we should make something fresh and modern to go with Yintai's new identity.

In our design we wanted to convey an idea of evolution, reflecting the changes the Yintai brand was experiencing. We used dinosaurs, an obvious symbol of change/transformation and something ancient. Giving them a fun and contemporary touch with flashy colors, we expressed how Yintai will have a fresh start with their new name.