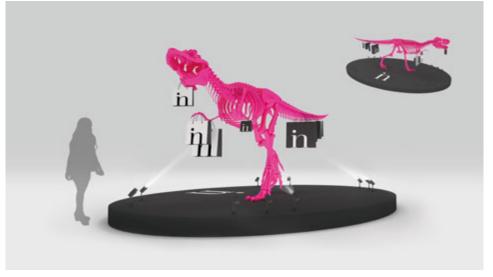

#### IN CENTER / CHRISTMAS 2014 REINVENT

○ Beijing △ IN Center

♦ December 2014

IN Center Reinvent. This year, the famous brand Yintai gave a new name to its prestigious shopping mal, IN Center/ IN 01. When they requested us a design proposal for their Christmas holiday decorations, we instantly thought we should make something fresh and modern to go with Yintai's new identity.

In our design we wanted to convey an idea of evolution, reflecting the changes the Yintai brand was experiencing. We used dinosaurs, an obvious symbol of change/transformation and something ancient. Giving them a fun and contemporary touch with flashy colors, we expressed how Yintai will have a fresh start with their new name.