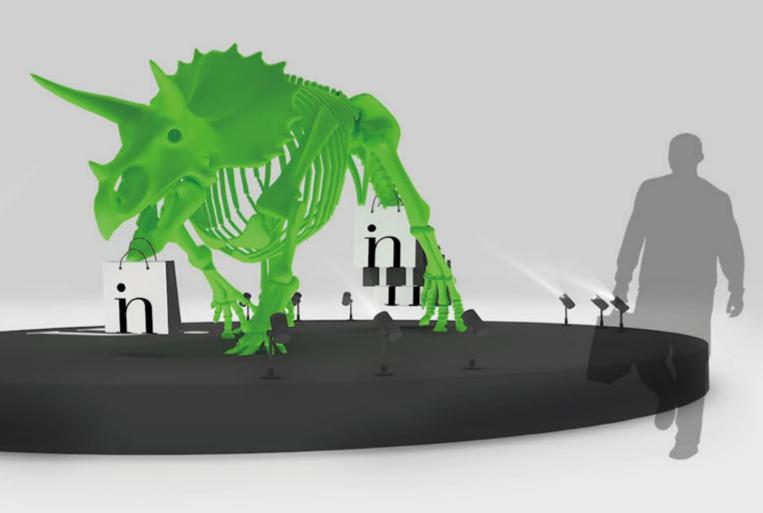

#### IN CENTER / CHRISTMAS 2014 REINVENT

○ Beijing △ IN Center

♦ December 2014

IN Center Reinvent. This year, the famous brand Yintai gave a new name to its prestigious shopping mal, IN Center/ IN 01. When they requested us a design proposal for their Christmas holiday decorations, we instantly thought we should make something fresh and modern to go with Yintai's new identity.

In our design we wanted to convey an idea of evolution, reflecting the changes the Yintai brand was experiencing. We used dinosaurs, an obvious symbol of change/transformation and something ancient. Giving them a fun and contemporary touch with flashy colors, we expressed how Yintai will have a fresh start with their new name.