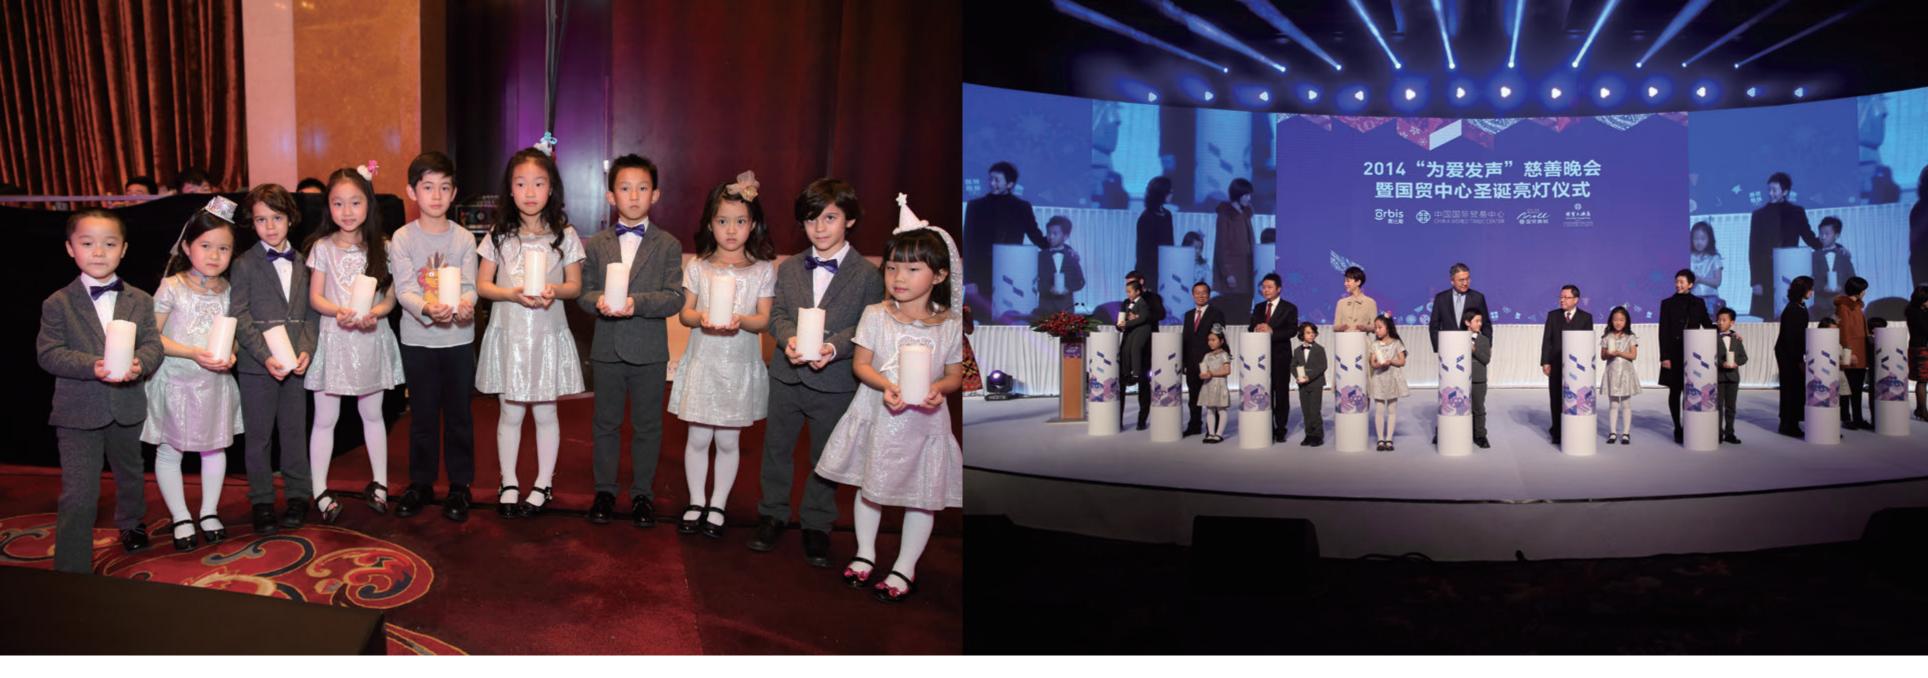

On November 20th, the 2014 "Power of Voice" Charity Night, and the China World Trade Center Christmas Lighting Ceremony was held in China World Hotel Summit Wing. Collaborating with the Orbis and The Actress Hai Qing, organized by Brand Head, the event closed in grandiose fashion. Brand Head also garnered supports from celebrities including film star Jacky Chen, Olympic medalist Liu Xuan and singer Richie Jen also joint forces in voicing their support for the event, encouraging communities to share the ideals of the "30 Seconds for The Power of Voice" to help visually impaired children experience the world's sunshine.