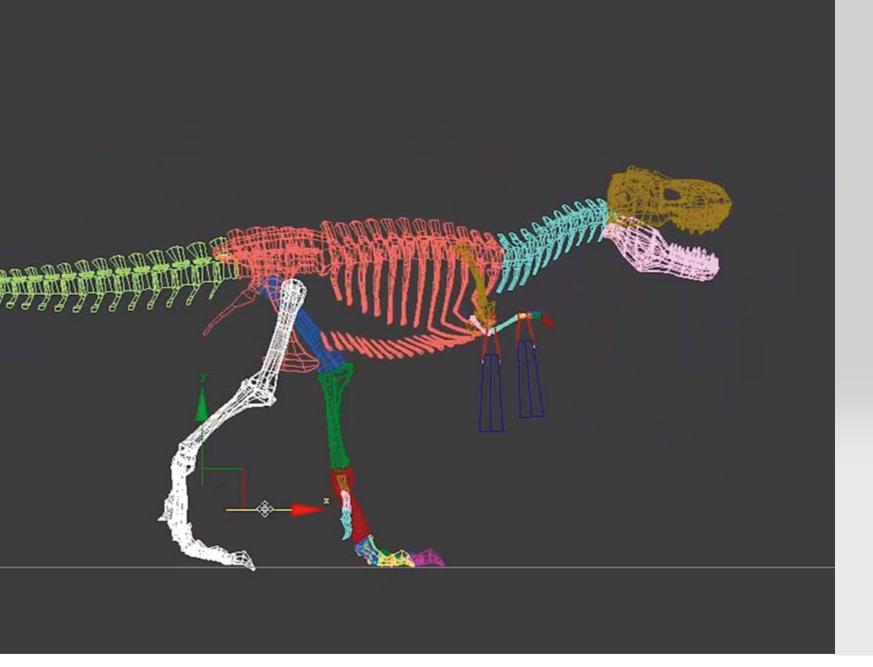

#### IN CENTER / CHRISTMAS 2014 REINVENT

○ Beijing △ IN Center

♦ December 2014

IN Center Reinvent. This year, the famous brand Yintai gave a new name to its prestigious shopping mal, IN Center/ IN 01. When they requested us a design proposal for their Christmas holiday decorations, we instantly thought we should make something fresh and modern to go with Yintai's new identity.

In our design we wanted to convey an idea of evolution, reflecting the changes the Yintai brand was experiencing. We used dinosaurs, an obvious symbol of change/transformation and something ancient. Giving them a fun and contemporary touch with flashy colors, we expressed how Yintai will have a fresh start with their new name.