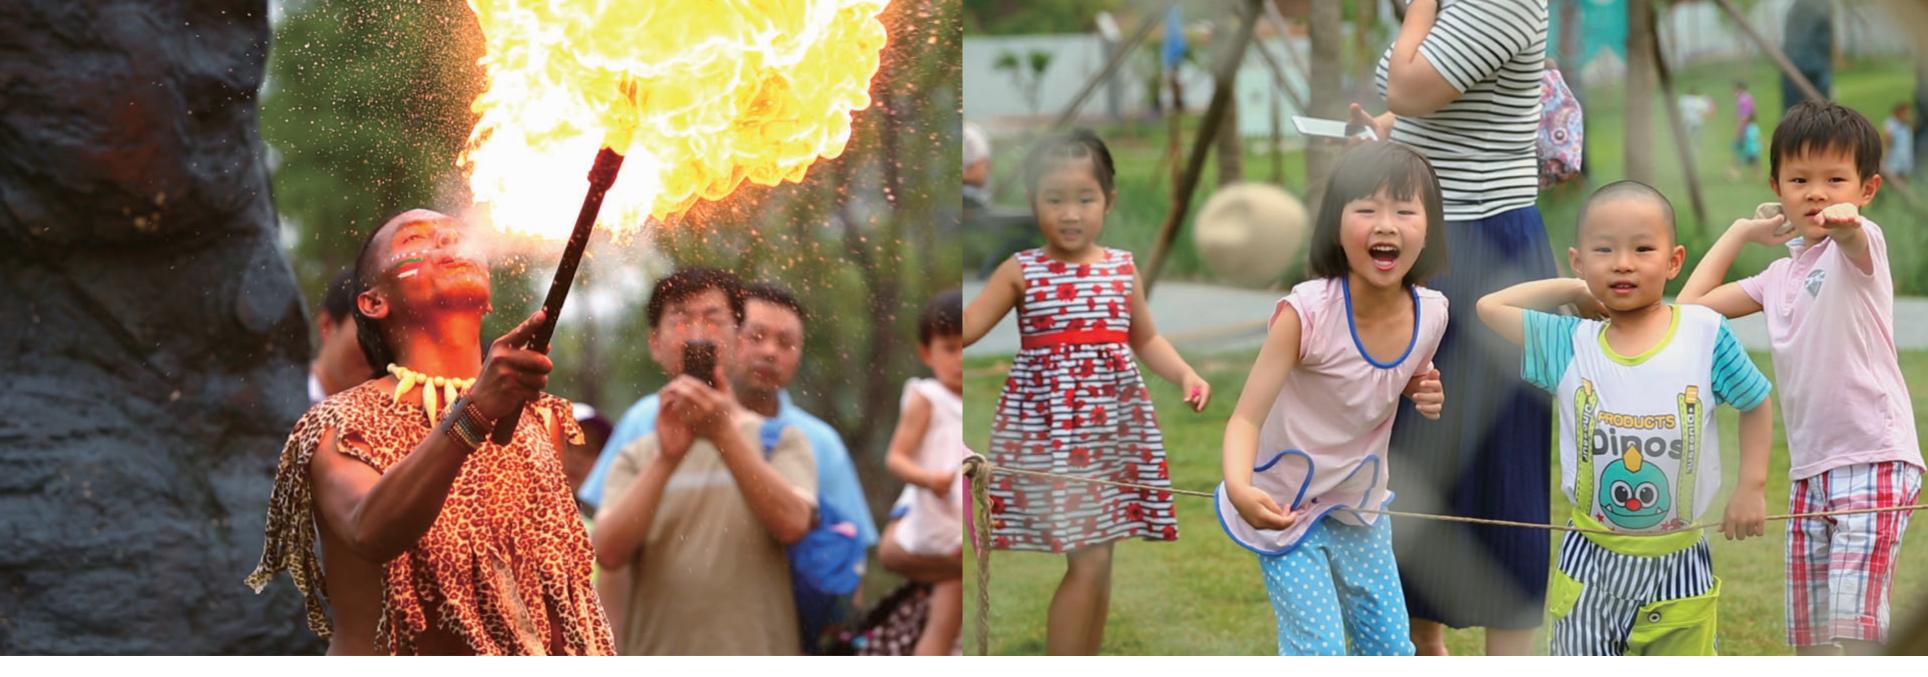

Throughout the Spring season, several activities were offered, for the whole family to enjoy. Kids and their parents could improve their strenghth and creativity through games and workshops, including: archery, painting, custom shield-making, colf and other fun activities.

For more information on this project, Please scan the QR code.

Indigo - The Journey 2014 / Beijing

Indigo - The Journey 2014 / Beijing

Indigo - The Journey 2014 / Beijing

Indigo - The Journey 2014 / Beijing

Indigo - The Journey 2014 / Beijing