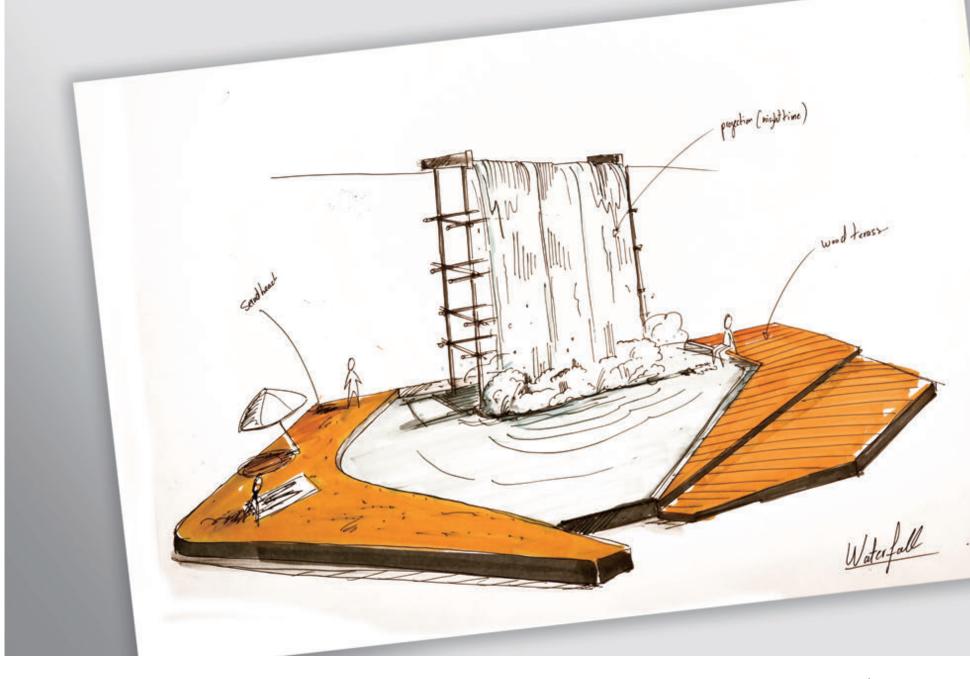

#### TAIKOO LI / SUMMER 2014 UTOPIA

○ Beijing △ SWIRE PROPERTIES

RTIES 🔷 June 2014

Utopia - Taikoo Li Sanlitun. Utopia is a model for perfection, achieving a harmonious balance between nature and people, an ideal society. All aspects of life and living are influenced by this idea. Utopia is a place, which once entered, you will never want to leave.

Perfect entertainment, shopping, and food is at your disposal. Enjoy the calm and quiet. Watch and Listen to the water dance down the Terrace Ridge. Soak your feet in the Geyser Falls. Cool down in the Arctic Chasm. Witness The Cascades incredible display of natural beauty.